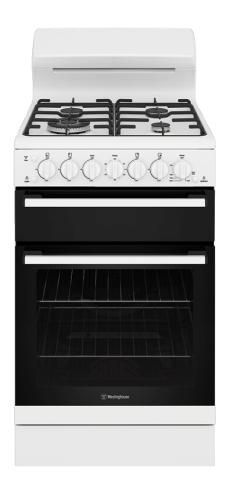

## WLG512WCH

54cm white gas freestanding oven with separate gas grill, gas oven with fan bake, 60 minute timer and a 4 burner gas cooktop with 14.2 mj/hr wok burner. LP conversion kit included.

## **Features**

- Fan bake and conventional oven
- Handy separate grilling compartment
- Easy clean formed shelf supports
- 80L/37L capacity oven/grill
- High powered 14MJ/h wok burner
- Triple ring wok burner
- Gas cooktop
- FamilySafe Flame Failure Device

54cm Front Control Freestanding Cooker, Separate Grill WLG510WCH, WLG510WCA, WLG512WCH