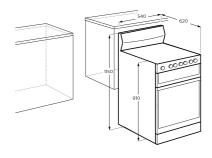

## IMPORTANT

revolvant These dimensions are a guide only, All measurements are in millimetres (mm). For complete installation instructions, refer to the manual provided with product

## **Product Dimension**

Total height (mm) - 1150, Total width (mm) - 540, Total depth (mm) - 620